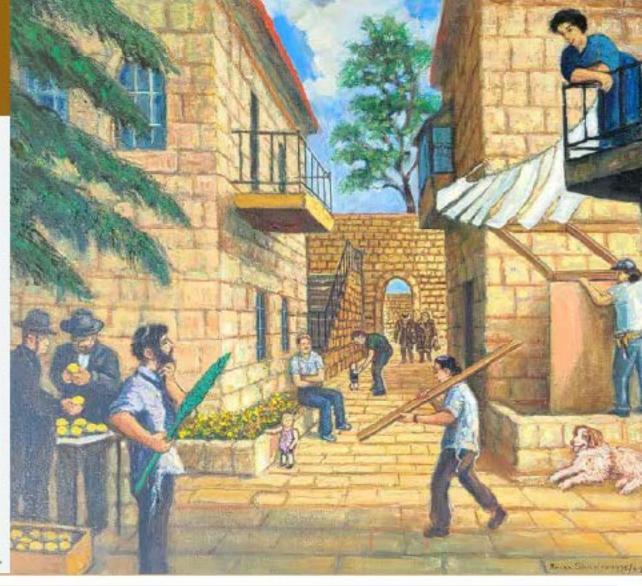

#### SUKKOT

The name Sukkot is derived from the word Sukkah, or hut. In commemoration of the protective "clouds of glory" with which G-d surrounded the Jewish people on their way out of Egypt, we live in makeshift huts during the seven days of this holiday. During Sukkot, we observe the special mitzvah of shaking the Lulav (palm branch) and the Etrog (citron). Taken together with the Hadas (myrtle) and the Aravah (willow), these very different plant species represent the unity of disparate types of Jews who, each in their own way, are vital components of the Jewish nation.

"Preparing for Sukkot", www.LeviimArt.com 🕨