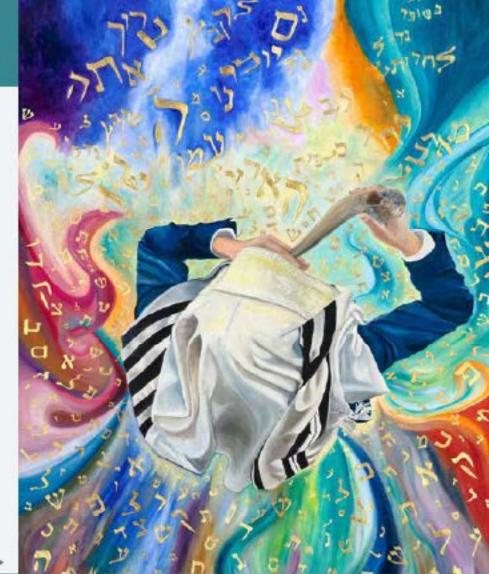

#### THE SHOFAR

The sounding of the Shofar (the ram's horn) is a central observance of Rosh Hashanah. The Shofar calls many things to mind: It symbolizes our coronation of G-d as King, it is a "wake up call" to return to G-d, and it presages the coming of Moshiach, whose arrival will be heralded by the "Great Shofar".

"Shofar", by Aliza Marton, www.alizafineart.com