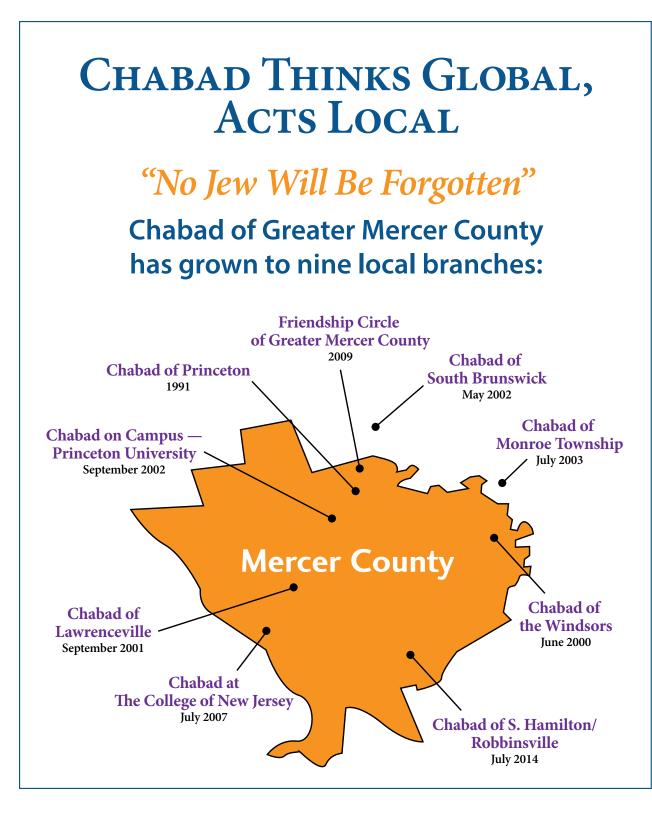

## **Chabad Stock Always Ascends!**

- **1991** Chabad of Princeton founded on Hamilton Avenue, Princeton
- **1992** The Princeton Chabad Shul opens its doors
- **1993** A house for Chabad purchased
- 1994 Groundbreaking for Princeton Chabad Mikva
- 1995 Opening of the Chabad Mikva
- **1997** Chabad's Founders Gala Dinner and First Torah Completion Celebration
- **1999** Chabad's First Purim Family Concert and Second Torah Completion Celebration Chabad of the Windsors established
- 2000 Second Chabad Founders Gala Dinner Camp Gan Israel of Greater Mercer County's debut summer
- 2001 Chabad of Lawrenceville established

- **2002** Chabad of South Brunswick established Chabad of Princeton University established
- **2003** Third Chabad Founders Gala Dinner Chabad of Monroe Township established
- 2004 Purchase of 18.49 Acres of land on 645 Rt. 206
- **2007** Chabad of College of New Jersey established Fourth Chabad Gala Dinner Celebration and Third Torah Completion Ceremony
- **2009** Friendship Circle of Greater Mercer County established
- **2012** Fifth Chabad Gala Dinner Celebration A TIME TO BUILD – The campaign to establish the Princeton Chabad House begins
- 2014 Chabad of S. Hamilton / Robbinsville established
- 2016 Sixth Chabad Gala Dinner Celebration